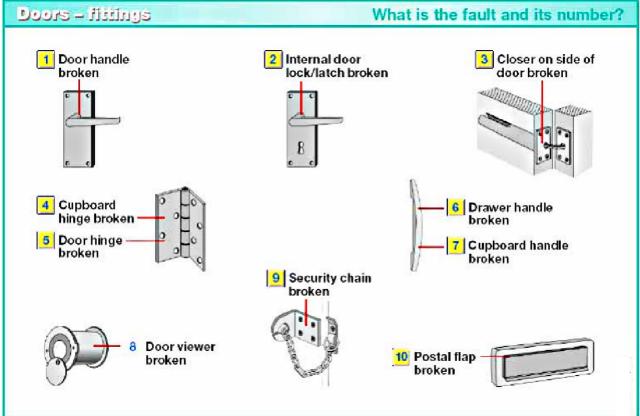

Baths and Showers Doors External

Doors - Dry Riser Doors - Fittings

Doors - Garage Doors - Internal

Doors - Locks Drainage

Electrics Externals

Floors, Walls & Ceilings Glazing

Gutters Heating & Hot Water

Kitchen Units Roofs