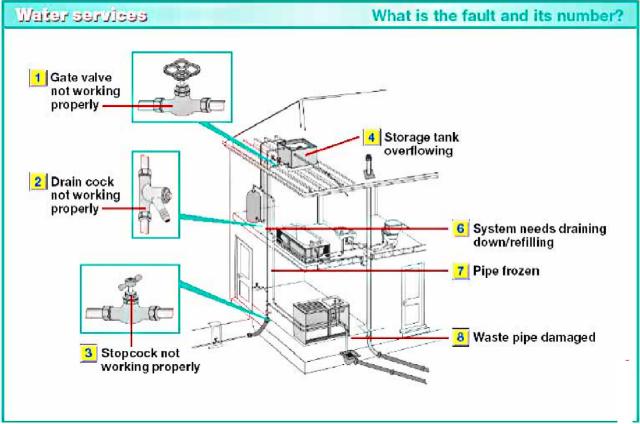

Sinks and Basins Stairs

Toilets Water Services

Windows - Wooden Windows - Metal

Windows - IPVC/Alumin

broken 5 Georgian wired cast glass broken 8 **Putty or beading** 6 Georgian wired damaged polished glass broken **Georgian wired** 7 Putty or beading damaged