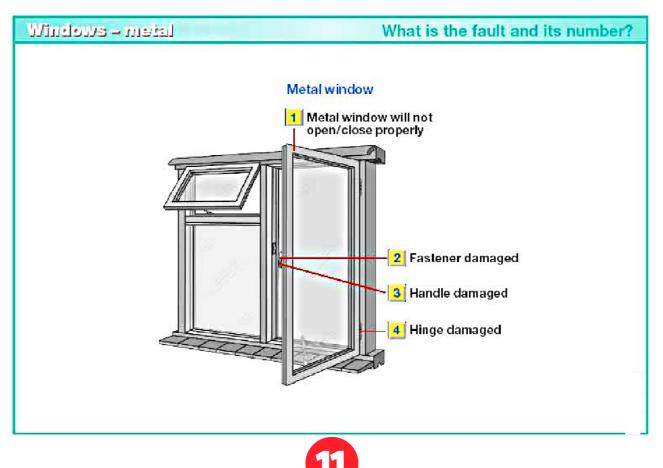

Sinks and Basins Stairs

Toilets Water Services

Windows - Wooden Windows - Metal

Windows - IPVC/Alumin

broken 5 Georgian wired cast glass broken 8 **Putty or beading** 6 Georgian wired damaged polished glass broken **Georgian wired** 7 Putty or beading damaged