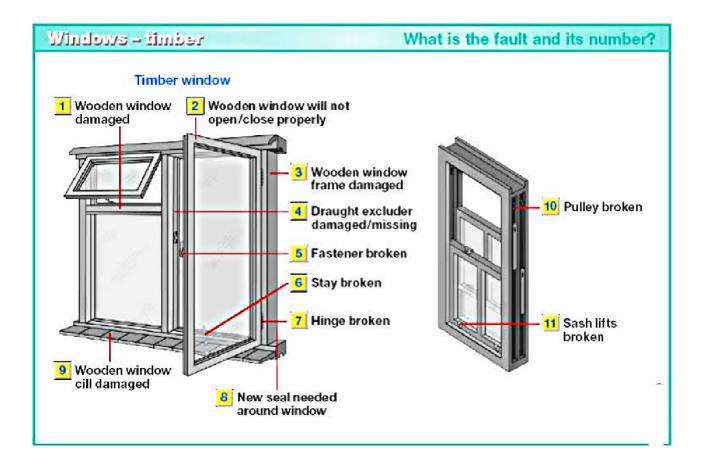

Sinks and Basins Stairs

Toilets Water Services

Windows - Wooden Windows - Metal

Windows - IPVC/Alumin

broken 5 Georgian wired cast glass broken 8 **Putty or beading** 6 Georgian wired damaged polished glass broken **Georgian wired** 7 Putty or beading damaged