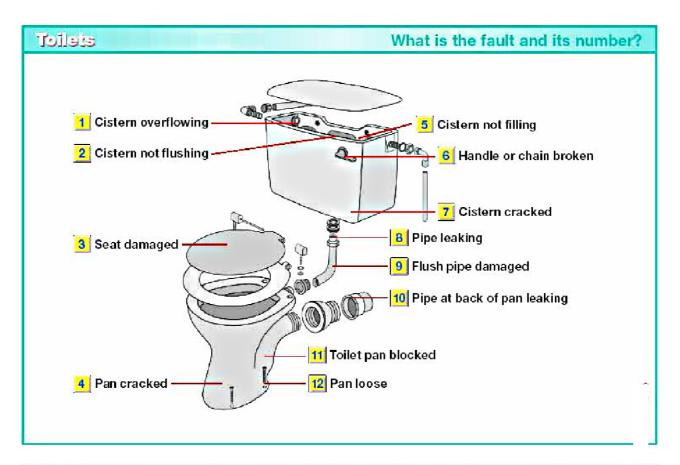

Sinks and Basins Stairs

Toilets Water Services

Windows - Wooden Windows - Metal

Windows - IPVC/Alumin

broken 5 Georgian wired cast glass broken 8 **Putty or beading** 6 Georgian wired damaged polished glass broken **Georgian wired** 7 Putty or beading damaged