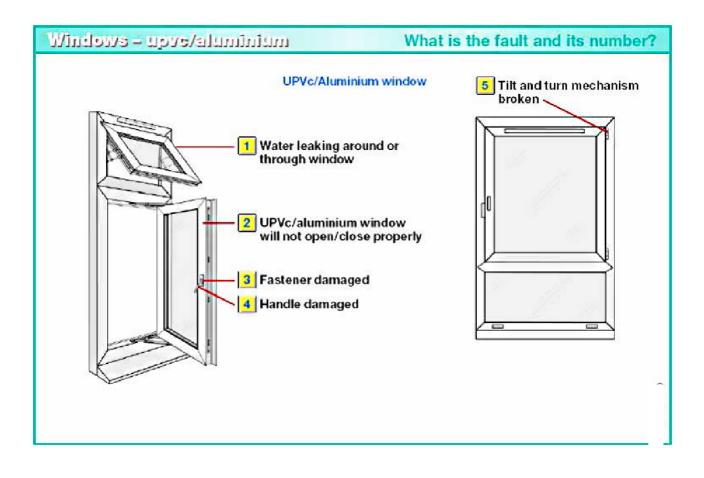

Sinks and Basins Stairs

Toilets Water Services

Windows - Wooden Windows - Metal

Windows - IPVC/Alumin

broken 5 Georgian wired cast glass broken 8 **Putty or beading** 6 Georgian wired damaged polished glass broken **Georgian wired** 7 Putty or beading damaged