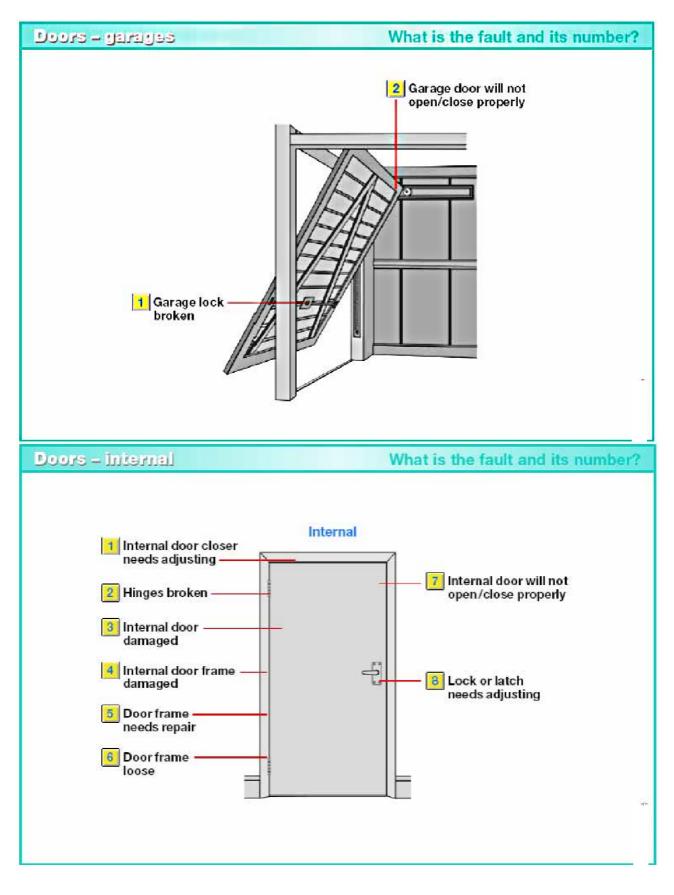

Baths and Showers Doors External

Doors - Dry Riser Doors - Fittings

Doors - Garage Doors - Internal

Doors - Locks Drainage

Electrics Externals

Floors, Walls & Ceilings Glazing

Gutters Heating & Hot Water

Kitchen Units Roofs