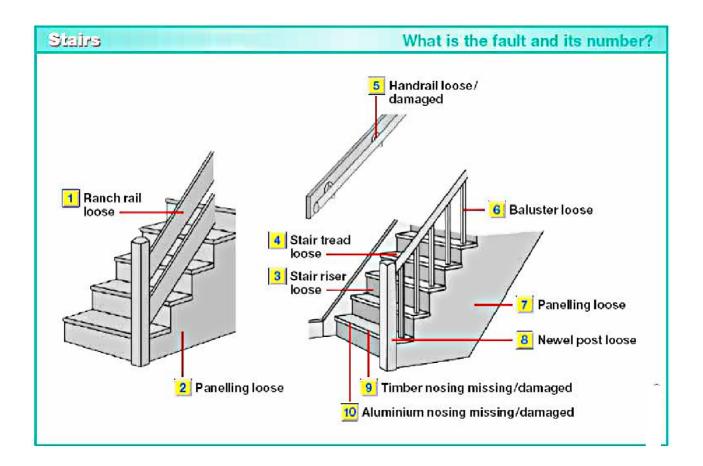

Sinks and Basins Stairs

Toilets Water Services

Windows - Wooden Windows - Metal

Windows - IPVC/Alumin

broken 5 Georgian wired cast glass broken 8 **Putty or beading** 6 Georgian wired damaged polished glass broken **Georgian wired** 7 Putty or beading damaged