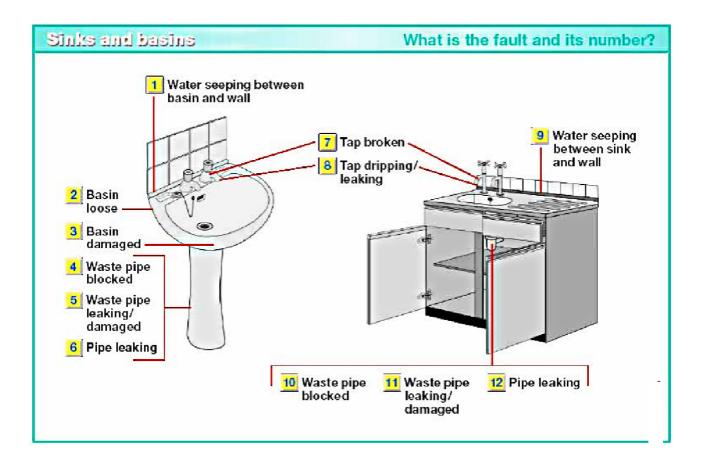

Sinks and Basins Stairs

Toilets Water Services

Windows - Wooden Windows - Metal

Windows - IPVC/Alumin

broken 5 Georgian wired cast glass broken 8 **Putty or beading** 6 Georgian wired damaged polished glass broken **Georgian wired** 7 Putty or beading damaged